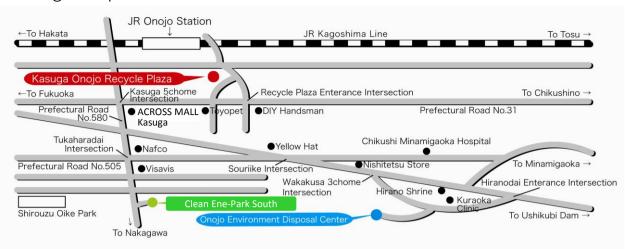

## ◆Garbage Disposal Facilities

| N<br>a<br>m<br>e           | Clean Ene-Park South Area (Southern Part of Fukuoka Urban Area Waste Disposal Factory)                                                                                                                       | Kasuga Onojo Recycle Plaza                                                                                                                                                                                                  |                                 | Onojo Environment Disposal Center                                                                                                                                                                                                                                                                                                                                                       |                                 |
|----------------------------|--------------------------------------------------------------------------------------------------------------------------------------------------------------------------------------------------------------|-----------------------------------------------------------------------------------------------------------------------------------------------------------------------------------------------------------------------------|---------------------------------|-----------------------------------------------------------------------------------------------------------------------------------------------------------------------------------------------------------------------------------------------------------------------------------------------------------------------------------------------------------------------------------------|---------------------------------|
| l<br>t<br>e<br>m           | Burnable garbage,<br>Oversized garbage (Burnable)                                                                                                                                                            | Glass bottles, cans, PET bottles, food<br>trays (only white ones), other non-<br>burnable garbage, oversized garbage<br>(non-burnable), fluorescent light, batteries                                                        |                                 | leaves, grass, waste woods<br>wood furnirure                                                                                                                                                                                                                                                                                                                                            |                                 |
| A<br>d<br>d                | 104-5 Shimo-shirozu,<br>Oaza, Kasuga                                                                                                                                                                         | 6-2 Kasuga Koen, Kasuga                                                                                                                                                                                                     |                                 | 2472 Ushikubi, Oaza, Onojo                                                                                                                                                                                                                                                                                                                                                              |                                 |
| T<br>i<br>m<br>e           | Mon-Sat (Open<br>on national<br>holidays) 8:30am-4:00pm                                                                                                                                                      | Mon-Fri<br>3rd Sun                                                                                                                                                                                                          | 8:30am-11:30am<br>1:00pm-4:00pm | Mon-Fri<br>3rd Sun                                                                                                                                                                                                                                                                                                                                                                      | 9:00am-12:00pm<br>1:00pm-4:00pm |
| C<br>O<br>s<br>e           | Sunday New year holidays From the Beginning to the End of January (For inspection)                                                                                                                           | Saturday Sunday (Other than 3rd Sunday) National Holidays New year holidays te check the city news letter or web site                                                                                                       |                                 | Saturday Sunday (Other than 3rd Sunday) National Holidays New year holidays                                                                                                                                                                                                                                                                                                             |                                 |
| C<br>o<br>n<br>t<br>a<br>c | Necessary Contact Tel(092-433-8234) or make an appointment at (https://jizenuketuke-kankyo.city.fukuoka.lg.jp/eco) 30mins in advance. Online reseption is until 2:30pm when you bring in garbege on the day. | Unnecessary                                                                                                                                                                                                                 |                                 | Unnecessary                                                                                                                                                                                                                                                                                                                                                                             |                                 |
| F<br>e                     | 10kg/ 140yen                                                                                                                                                                                                 | 10kg/ 140yen                                                                                                                                                                                                                |                                 | 10kg/ 110yen                                                                                                                                                                                                                                                                                                                                                                            |                                 |
| e                          | ★10↓<br>◆You do not need to use                                                                                                                                                                              | g fee will be charged for garbage unde                                                                                                                                                                                      |                                 | r 10kg.  ◆Pruned branches, mown lawn                                                                                                                                                                                                                                                                                                                                                    |                                 |
| N<br>o<br>t<br>e           | designated city garbage bags when you bring in garbage.  DO NOT bring in items that are difficult to dispose or industrial wastes.                                                                           | household appliances (TVs, refrigerators, freezers, washing machines, clothes dryers, air conditioners)  DO NOT bring in computers or monitors.  DO NOT bring in items that are difficult to dispose, or industrial wastes. |                                 | <ul> <li>Items no longer than 2m are acceptable.</li> <li>Items mixed with plastic, dirt, sand, stones, etc., are NOT acceptable.</li> <li>◆Waste woods</li> <li>Items no longer than 2m are acceptable.</li> <li>•Woods with plastic, dirt, sand, stone, concrete, mort are NOT acceptable.</li> <li>◆Please dispose of bamboo and oleanders separately from other garbage.</li> </ul> |                                 |