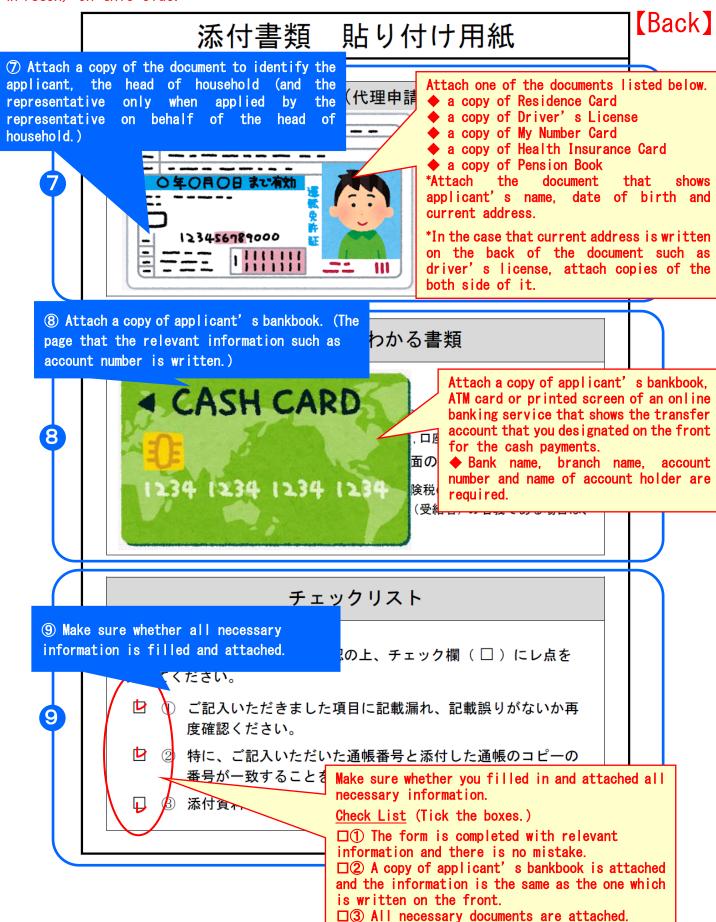

## \*Do not send the original ones.

\*Attach copies of 2 documents (a copy of <u>the document to identify the applicant</u> and <u>a copy of the applicant's bankbook</u> (the page that the relevant information such as account number is written) on this side.